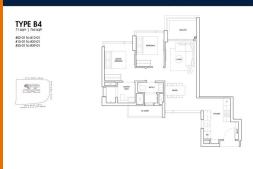

# RESIDENTIAL - APARTMENT 764SQFT (71SQM) / CALL FOR PRICE!

2 - Bedroom Deluxe

■ FLOOR/LEVEL: 32 - HIGH FLOOR

■ BED ROOMS: 2
■ BATH ROOMS: 2
■ MAIDS ROOMS: N/A
■ PARKING SPACES: N/A

■ LAYOUT TYPE: REGULAR

■ FACING: N/A
■ VIEWING: OTHER

■ **SELLING PRICE**: CALL FOR PRICE!

**■ COMPLETION YEAR:** 2025